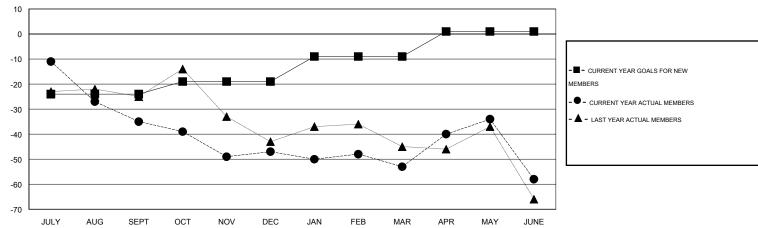

# **LOCATION MICHIGAN**

GMT CA 1

|                                       |                  | Clubs            |                  |                  |                                       |                    | Members                             |                    |                  |
|---------------------------------------|------------------|------------------|------------------|------------------|---------------------------------------|--------------------|-------------------------------------|--------------------|------------------|
|                                       | RESUL            | TS FOR 2014-2015 |                  |                  | RESULTS FOR 2014-2015                 |                    |                                     |                    |                  |
| QUARTER                               | NEW CLUB<br>GOAL | NEW CLUBS        | DROPPED<br>CLUBS | NET<br>GAIN/LOSS | QUARTER                               | NEW MEMBER<br>GOAL | CHARTER AND<br>NEW MEMBERS<br>ADDED | DROPPED<br>MEMBERS | NET<br>GAIN/LOSS |
| JULY/AUG/SEPT OCT/NOV/DEC JAN/FEB/MAR | 0<br>0<br>0      | 0<br>0<br>0      | 1<br>0<br>0      | -1<br>0<br>0     | JULY/AUG/SEPT OCT/NOV/DEC JAN/FEB/MAR | -24<br>5<br>10     | 9<br>18<br>30                       | 44<br>30<br>36     | -35<br>-12<br>-6 |
| APR/MAY/JUNE                          | 0                | 0                | 0                | 0                | APR/MAY/JUNE                          | 10                 | 49                                  | 54                 | -5               |

#### GOALS AND ACTUAL MEMBERS CUMULATIVE

| DROPPED CLUBS: 1  DROPPED MEMBERS |                | 23 CLUBS OF 41 ADDED 1 OR MORE NEW MEMBERS | GENDER DISTRIBU<br>MALE<br>FEMALE     | TION<br>715 (70.30%)<br>302 (29.70%) |            |
|-----------------------------------|----------------|--------------------------------------------|---------------------------------------|--------------------------------------|------------|
| DECEASED  CLUB CANCELLED  OTHER   | 19<br>0<br>145 | CLICK HERE FOR HEALTH ASSESSMENT DATA      | FAMILY UNIT MEMBERS HEAD OF HOUSEHOLD |                                      | 239<br>118 |
| TOTAL                             | 164            |                                            | NON-HEAD OF HOUSEHOL                  | 121                                  |            |